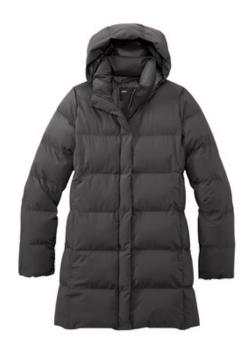

# Mercer+Mettle<sup>™</sup> Women's Puffy Parka MM7213

Professional and polished while protecting from the elements, this lofty, high-performing puffy is intentionally designed to lend dependable warmth and transitional style for downtown or out-of-town. The DWR finish sheds moisture while the blown-in synthetic insulation gives the soft, lightweight and pliable effect of down with easy washability.

## Fabric+Weight

- 100% polyester
- 5K/3K waterproof breathable fabric
- 12.7-ounce, 100% polyester blown insulation

#### Features+Benefits

- Quilted 3-piece hood
- Reverse coil, 2-way front zipper
- Interior storm flap
- Exterior storm flap with hidden snap closure
- Interior right-side pocket
- Hidden, zippered hand pockets
- Elastic at inner cuffs
- Embroidery access pocket