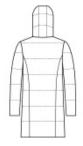

#### Features+Benefits

- Quilted 3-piece hood
- Reverse coil, 2-way front zipper
- Interior storm flap
- Exterior storm flap with hidden snap closure
- Interior right-side pocket
- Hidden, zippered hand pockets
- Elastic at inner cuffs
- Embroidery access pocket

# CARE INSTRUCTIONS

Machine Wash Cold Gentle Cycle With Like Colors. Only Non-Chlorine Bleach When Needed. Tumble Dry Low. Cool Iron If Necessary. Do Not Dry Clean.

front

back