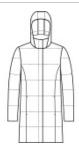

#### Features+Benefits

- Quilted 3-piece hood
- Reverse coil, 2-way front zipper
- Interior storm flap
- Exterior storm flap with hidden snap closure
- Interior right-side pocket
- Hidden, zippered hand pockets
- Elastic at inner cuffs
- Embroidery access pocket

# CARE INSTRUCTIONS

Machine Wash Cold Gentle Cycle With Like Colors. Only Non-Chlorine Bleach When Needed. Tumble Dry Low. Cool Iron If Necessary. Do Not Dry Clean.

front

back