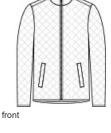

# Mercer+Mettle<sup>™</sup> Quilted Full-Zip Jacket MM7200

With reliable warmth and durable water-repellency in a lightweight package, this trend-forward jacket is made for night-to-day wear. The subtle sheen finish, diamond quilt and oxidized molded zipper make it a beyond-basic essential.

#### Features+Benefits

- Durable water-repellent (DWR) finish .
- Diamond quilting ÷.
- Black oxidized molded zipper .
- Cropped collar а.
- Open, welted hand pockets
- Vent with hidden snap at side seams