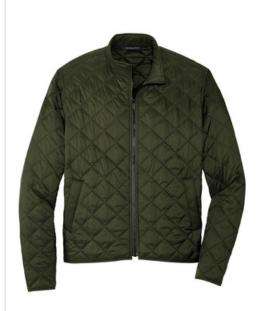

# Mercer+Mettle<sup>™</sup> Quilted Full-Zip Jacket MM7200

With reliable warmth and durable water-repellency in a lightweight package, this trend-forward jacket is made for night-to-day wear. The subtle sheen finish, diamond quilt and oxidized molded zipper make it a beyond-basic essential.

#### Features+Benefits

- Durable water-repellent (DWR) finish .
- Diamond quilting ÷.
- Black oxidized molded zipper .
- Cropped collar а.
- Open, welted hand pockets
- Vent with hidden snap at side seams