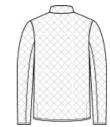

#### Features+Benefits

- Durable water-repellent (DWR) finish .
- Diamond quilting ÷.
- Black oxidized molded zipper .
- Cropped collar а.
- Open, welted hand pockets
- Vent with hidden snap at side seams