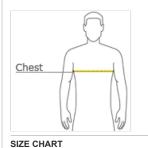

#### HOW TO MEASURE

### CHEST WIDTH

Measure under the arm and around the fullest part of the chest with arms down, keeping tape horizontal.

| XS S M L XL 2XL 3XL 4XL                               |  |
|-------------------------------------------------------|--|
|                                                       |  |
| Chest 32-34 35-37 38-40 41-43 44-47 48-51 52-56 57-61 |  |