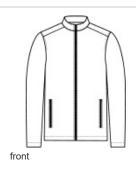

# Mercer+Mettle<sup>™</sup> Stretch Soft Shell Jacket MM7102

Made from a sophisticated and supple double-weave fabric, this soft shell brings professional polish and weather-resistant performance together beautifully. The combination of refined style with a comfortable fit transitions seamlessly between home and office wear.

### Features+Benefits

- 4-way stretch
- Exposed, molded zippers with metallic finish
- Matte black zipper pulls