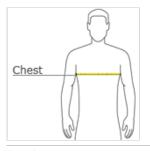

### HOW TO MEASURE

# CHEST WIDTH

Measure under the arm and around the fullest part of the chest with arms down, keeping tape horizontal.