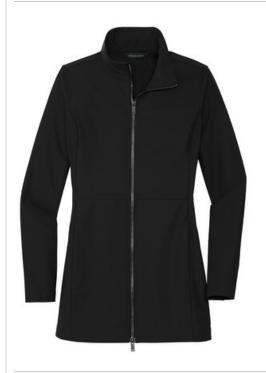

# MERCER+METTLE<sup>™</sup> Women's Faille Soft Shell MM7101

For rain-repelling and work-life blending, this shell has a refined, easy-moving shape and technical DWR-finished fabric. Reverse coil zip pockets keep essentials dry, safe and in place while the black, oxidized molded zipper extends through the collar.

#### Features+Benefits

- Durable water-repellent (DWR) finish
- Black oxidized molded 2-way zipper
- Hidden reverse coil zip pockets
- . Slightly longer length
- Vent at center back hem