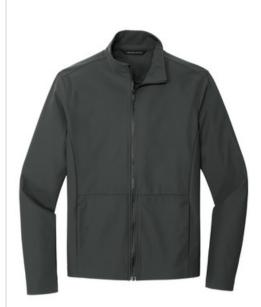

## Mercer+Mettle<sup>™</sup> Faille Soft Shell MM7100

For rain-repelling and work-life blending, this shell has a refined, easy-moving shape and technical DWR-finished fabric. Reverse coil zip pockets keep essentials dry, safe and in place while the black, oxidized molded zipper extends through the collar.

### Fabric+Weight

- 77/23 nylon/spandex bonded to a water-resistant film insert and 100% polyester jersey lining
- 5K/5K waterproof breathable fabric

### Features+Benefits

- Durable water-repellent (DWR) finish
- Black oxidized molded zipper
- Hidden reverse coil zip pockets
- Vents with hidden snaps at side seams and cuffs