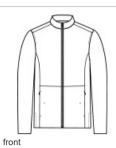

## Mercer+Mettle<sup>™</sup> Faille Soft Shell MM7100

For rain-repelling and work-life blending, this shell has a refined, easy-moving shape and technical DWR-finished fabric. Reverse coil zip pockets keep essentials dry, safe and in place while the black, oxidized molded zipper extends through the collar.

### Fabric+Weight

- 77/23 nylon/spandex bonded to a water-resistant film insert and 100% polyester jersey lining
- 5K/5K waterproof breathable fabric

### Features+Benefits

- Durable water-repellent (DWR) finish
- Black oxidized molded zipper
- Hidden reverse coil zip pockets
- Vents with hidden snaps at side seams and cuffs