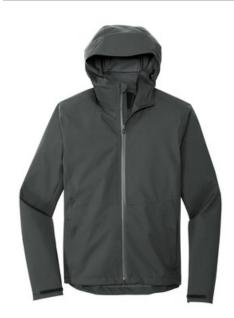

# Mercer+Mettle<sup>™</sup> Waterproof Rain Shell MM7000

High style and high performance unite in our fully seamsealed jacket. Functional design details like a three-panel locking drawstring hood, an interior storm flap and reinforced waterproof zipper help keep rain at bay. Store essentials in the reverse-coil zip pockets. Interior locker loop for drip-dry hanging.

### Features+Benefits

- Fully seam-sealed
- Durable water-repellent (DWR) finish
- Adjustable brimmed hood with locking drawcord
- Interior locker loop
- Waterproof zipper
- Full-length interior storm flap with chin guard
- Hidden reverse-coil zip pockets
- Adjustable, locking drawcord hem