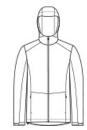

# Mercer+Mettle<sup>™</sup> Waterproof Rain Shell MM7000

High style and high performance unite in our fully seamsealed jacket. Functional design details like a three-panel locking drawstring hood, an interior storm flap and reinforced waterproof zipper help keep rain at bay. Store essentials in the reverse-coil zip pockets. Interior locker loop for drip-dry hanging.

### Features+Benefits

- Fully seam-sealed
- Durable water-repellent (DWR) finish
- Adjustable brimmed hood with locking drawcord
- Interior locker loop
- Waterproof zipper
- Full-length interior storm flap with chin guard
- Hidden reverse-coil zip pockets
- Adjustable, locking drawcord hem