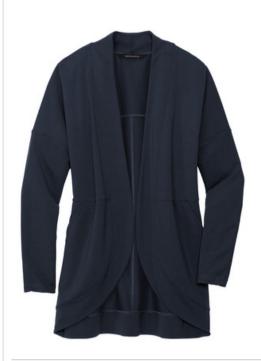

# MERCER+METTLE<sup>™</sup> Women's Stretch Open-Front Cardigan MM3015

Made for moving on and off the clock, this comfy cocoon cardi offers a relaxed fit and fine fleece fabric. Clean design lines, like a back yoke and integrated pockets distinguish its forward-thinking silhouette.

## Fabric+Weight

7.4-ounce, 53/41/6 rayon/poly/spandex French terry

#### Features+Benefits

- Softly dropped shoulders
- Back yoke and seaming detail
- Integrated front pockets
- Relaxed fit