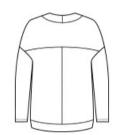

# MERCER+METTLE<sup>™</sup> Women's Stretch Open-Front Cardigan MM3015

Made for moving on and off the clock, this comfy cocoon cardi offers a relaxed fit and fine fleece fabric. Clean design lines, like a back yoke and integrated pockets distinguish its forward-thinking silhouette.

#### Features+Benefits

- Softly dropped shoulders
- Back yoke and seaming detail
- Integrated front pockets
- Relaxed fit

#### CARE INSTRUCTIONS

Machine Wash Cold With Like Colors. Do Not Use Fabric Softener. Do Not Bleach. Tumble Dry Low. Remove Promptly. Cool Iron If Necessary.

front

back