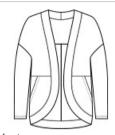

# MERCER+METTLE<sup>™</sup> Women's Stretch Open-Front Cardigan MM3015

Made for moving on and off the clock, this comfy cocoon cardi offers a relaxed fit and fine fleece fabric. Clean design lines, like a back yoke and integrated pockets distinguish its forward-thinking silhouette.

#### Features+Benefits

- Softly dropped shoulders
- Back yoke and seaming detail
- Integrated front pockets
- Relaxed fit