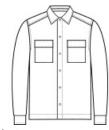

# MERCER+METTLE<sup>™</sup> Double-Knit Snap Front Jacket MM3004

Made to be dressed up or down, this modern layer blends the laidback comfort of a sweatshirt and the sophistication of a tailored jacket. Matte-finished snaps on self-fabric cuffs allow for easy on and off wear. The open collar allows tees and shirts to stylishly peek through.

#### Features+Benefits

- Open collar
- Matte-finished snaps
- Double-patch, flap front pockets
- Self-fabric cuffs