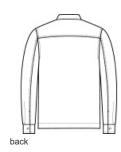

# MERCER+METTLE<sup>™</sup> Double-Knit Snap Front Jacket MM3004

Made to be dressed up or down, this modern layer blends the laidback comfort of a sweatshirt and the sophistication of a tailored jacket. Matte-finished snaps on self-fabric cuffs allow for easy on and off wear. The open collar allows tees and shirts to stylishly peek through.

#### Features+Benefits

- Open collar
- Matte-finished snaps
- Double-patch, flap front pockets
- Self-fabric cuffs