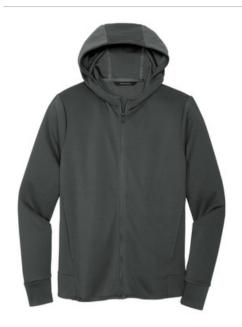

# MERCER+METTLE<sup>™</sup> Double-Knit Full-Zip Hoodie MM3002

Not your basic hoodie, this streamlined design is a polished layer for work or play. Along with a full-coverage, three-panel hood, other features include front seaming, integrated pockets, self-banded cuffs and hem and matte black trims.

#### Features+Benefits

- Three-panel hood
- Front seaming
- Matte black zipper pull
- Integrated pockets
- Self-banded cuffs and hem