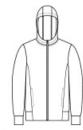

#### CARE INSTRUCTIONS

Turn Garment Inside Out. Machine Wash Cold With Like Colors. Do Not Use Fabric Softener. Do Not Bleach. Tumble Dry Low. Remove Promptly. Cool Iron. If Necessary.

front

back