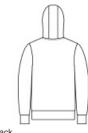

#### CARE INSTRUCTIONS

Turn Garment Inside Out. Machine Wash Cold With Like Colors. Do Not Use Fabric Softener. Do Not Bleach. Tumble Dry Low. Remove Promptly. Cool Iron. If Necessary.

front

back