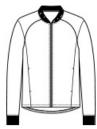

# MERCER+METTLE<sup>™</sup> Women's Double-Knit Bomber MM3001

Smart, stylish and made for layering night or day, fleece jackets blend a sport-inspired shape with a casual-cool attitude. They offer all the traditional bomber design cues, like rib knit collar and cuffs, with a more style-forward, streamlined fit.

#### Features+Benefits

- Easy care
- Rib knit collar and cuffs
- Exposed zipper with matte black pull
- Front pockets