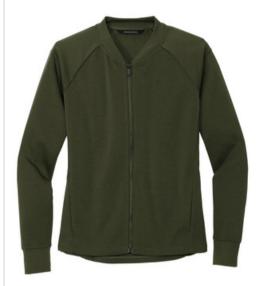

# MERCER+METTLE<sup>™</sup> Women's Double-Knit Bomber MM3001

Smart, stylish and made for layering night or day, fleece jackets blend a sport-inspired shape with a casual-cool attitude. They offer all the traditional bomber design cues, like rib knit collar and cuffs, with a more style-forward, streamlined fit.

#### Fabric+Weight

• 8.3-ounce, 100% double-knit polyester

#### Features+Benefits

- Easy care
- Rib knit collar and cuffs
- Exposed zipper with matte black pull
- Front pockets