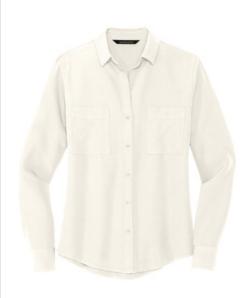

## MERCER+METTLE<sup>™</sup> Women's Stretch Crepe Long Sleeve Camp MM2013

Taking a more refined approach to tailoring, this chic blouse offers movement and ease in a fine crepe fabric and soft fit. Adjustable button cuffs and a trend-right dropped hem add style and versatility for day to night wear.

#### Features+Benefits

- Open, camp-style collar
- Double patch pockets
- Adjustable button cuffs
- Drop hem
- Back yoke