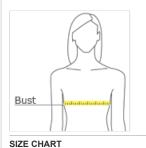

#### HOW TO MEASURE

# BUST Measu

Measure under the arm and around the fullest part of the bust with arms down, keeping tape horizontal.