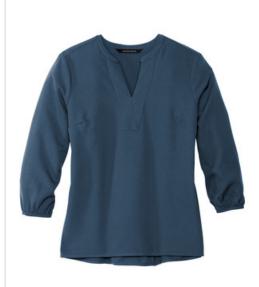

# MERCER+METTLE<sup>™</sup> Women's Stretch Crepe 3/4-Sleeve Blouse MM2011

Offering a stylish look for desk-to-dinner wear, this silhouette is distinguished with a fine, free-flowing crepe fabric and a relaxed fit. The stay-put elastic cuffs mean no rolling necessary. Hem reaches low at the hips with a slight drop tail for elegant drape.

# Features+Benefits

- Stay-put elastic cuff sleeves
- Slightly dropped shoulders
- Bust darts
- Center-back inverted pleat
- Back yoke
- Drop hem
- Relaxed fit