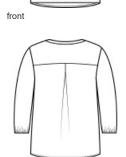

# MERCER+METTLE<sup>™</sup> Women's Stretch Crepe 3/4-Sleeve Blouse MM2011

Offering a stylish look for desk-to-dinner wear, this silhouette is distinguished with a fine, free-flowing crepe fabric and a relaxed fit. The stay-put elastic cuffs mean no rolling necessary. Hem reaches low at the hips with a slight drop tail for elegant drape.

# Features+Benefits

- Stay-put elastic cuff sleeves
- Slightly dropped shoulders
- Bust darts
- Center-back inverted pleat
- Back yoke
- Drop hem
- Relaxed fit