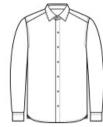

# Mercer+Mettle<sup>™</sup> Long Sleeve Stretch Woven Shirt MM2000

With smart tailoring and a modern fit, this shirt will follow your every move, day or night. Topped with rimmed buttons and a back yoke seam, the solid fabric has a subtle, heathered look thanks to its end-on-end weave.

## Fabric+Weight

- 3.4-ounce,56/36/8 cotton/poly/spandex end-on-end (Air Blue and Gusty Grey)
- 3.5-ounce,56/36/8 cotton/poly/spandex (solid colors)
- 3.8-ounce,56/36/8 cotton/poly/spandex (White)

- Easy care
- Open collar
- Includes removeable collar stays
- Rimmed, satin-finished buttons
- Back yoke
- Gusset detail