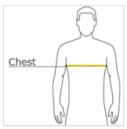

#### HOW TO MEASURE

#### CHEST WIDTH

Measure under the arm and around the fullest part of the chest with arms down, keeping tape horizontal.

#### SIZE CHART

|       | XS    | S     | М     | L     | XL    | 2XL   | 3XL   | 4XL   |
|-------|-------|-------|-------|-------|-------|-------|-------|-------|
| Chest | 32-34 | 35-37 | 38-40 | 41-43 | 44-47 | 48-51 | 52-56 | 57-61 |