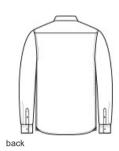

# Mercer+Mettle<sup>™</sup> Long Sleeve Stretch Woven Shirt MM2000

With smart tailoring and a modern fit, this shirt will follow your every move, day or night. Topped with rimmed buttons and a back yoke seam, the solid fabric has a subtle, heathered look thanks to its end-on-end weave.

## Fabric+Weight

- 3.4-ounce,56/36/8 cotton/poly/spandex end-on-end (Air Blue and Gusty Grey)
- 3.5-ounce,56/36/8 cotton/poly/spandex (solid colors)
- 3.8-ounce,56/36/8 cotton/poly/spandex (White)

- Easy care
- Open collar
- Includes removeable collar stays
- Rimmed, satin-finished buttons
- Back yoke
- Gusset detail