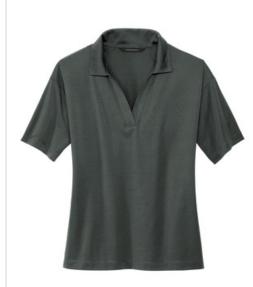

## MERCER+METTLE<sup>™</sup> Women's Stretch Jersey Polo MM1015

For a more style-forward polo, everyday pique knit is replaced with a soft jersey blend for a subtle drape and a smooth hand. Moisture-wicking and self-turned cuffs and hems lend cool vibes, all around.

#### Fabric+Weight

- 5-ounce, 92/8 poly/spandex jersey
- 6.2-ounce, 94/6 poly/spandex jersey (White)

#### Features+Benefits

- Moisture-wicking
- Self-collar V-neck
- Drop shoulders
- Straight body
- Self-turned cuffs and hem
- Side vents