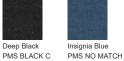

poly/spandex jersey (White)

#### Features+Benefits

- Moisture-wicking
- Self-collar V-neck
- Drop shoulders
- Straight body
- Self-turned cuffs and hem
- Side vents

### CARE INSTRUCTIONS



Machine Wash Cold With Like Colors. Do Not Use Fabric Softener. Do Not Bleach. Tumble Dry Low. Remove Promptly. Cool Iron If Necessary.

#### HOW TO MEASURE



BUST

Measure under the arm and around the fullest part of the bust with arms down, keeping tape horizontal.

#### SIZE CHART

|      | XS    | S     | M     | L     | XL    | 2XL   | 3XL   | 4XL   |
|------|-------|-------|-------|-------|-------|-------|-------|-------|
| Size | 2     | 4/6   | 8/10  | 12/14 | 16/18 | 20/22 | 24/26 | 28/30 |
| Bust | 32-34 | 35-36 | 37-38 | 39-41 | 42-44 | 45-47 | 48-51 | 52-55 |

#### COLOR INFORMATION





\_\_\_\_\_