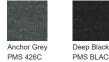

/6 poly/spandex jersey (White)

#### Features+Benefits

- Moisture-wicking
- Self-collar V-neck
- Drop shoulders
- Straight body
- Self-turned cuffs and hem
- Side vents

### CARE INSTRUCTIONS



Machine Wash Cold With Like Colors. Do Not Use Fabric Softener. Do Not Bleach. Tumble Dry Low. Remove Promptly. Cool Iron If Necessary.

#### HOW TO MEASURE



BUST

Measure under the arm and around the fullest part of the bust with arms down, keeping tape horizontal.

#### SIZE CHART

|      | XS    | S     | M     | L     | XL    | 2XL   | 3XL   | 4XL   |
|------|-------|-------|-------|-------|-------|-------|-------|-------|
| Size | 2     | 4/6   | 8/10  | 12/14 | 16/18 | 20/22 | 24/26 | 28/30 |
| Bust | 32-34 | 35-36 | 37-38 | 39-41 | 42-44 | 45-47 | 48-51 | 52-55 |

#### COLOR INFORMATION





\_\_\_\_\_