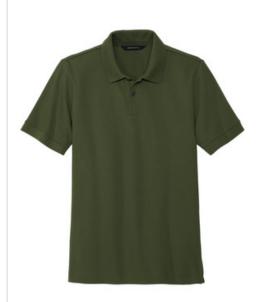

# MERCER+METTLE<sup>™</sup> Stretch Heavyweight Pique Polo MM1000

Crafted in a heavier knit, this refined polo is just as comfortable as the classics from which it was inspired. The easy-moving fabric offers moisture wicking when the heat is on. The matching satin-finished rimmed button on the back collar extend a style-forward feel on the outside, while a dyed-to-match satin-twill neck tape lines the inside.

## Features+Benefits

- Moisture-wicking
- Button-backed, ribbed collar .
- Dyed-to-match satin twill neck tape Ξ.
- 2-button placket .
- Rimmed, black satin-finished buttons .....
- Ribbed cuffs
- Notched vents