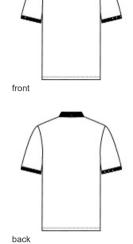

# MERCER+METTLE<sup>™</sup> Stretch Heavyweight Pique Polo MM1000

Crafted in a heavier knit, this refined polo is just as comfortable as the classics from which it was inspired. The easy-moving fabric offers moisture wicking when the heat is on. The matching satin-finished rimmed button on the back collar extend a style-forward feel on the outside, while a dyed-to-match satin-twill neck tape lines the inside.

## Features+Benefits

- Moisture-wicking
- Button-backed, ribbed collar .
- Dyed-to-match satin twill neck tape Ξ.
- 2-button placket .
- Rimmed, black satin-finished buttons .....
- Ribbed cuffs
- Notched vents