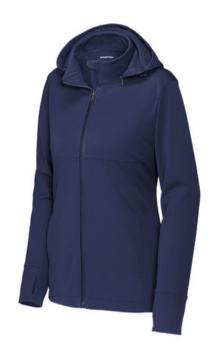

# Sport-Tek<sup>®</sup> Ladies Hooded Soft Shell Jacket LST980

With sporty raglan sleeves, wind-resistance and waterresistance, this soft shell is made to move with youregardless of the weather.

- 100% polyester knit shell with a durable water-repellent (DWR) coating bonded to a water-resistant film insert and a 100% polyester brushed tricot interior
- 5000MM fabric waterproof rating
- 5000G/M2 fabric breathability rating
- Longer silhouette
- Removable three-panel hood with drawcord and toggles
- Raglan sleeves
- Coated reverse coil center front zipper
- Front reverse coil zippered pockets
- Elastic binding at cuffs
- Thumbholes for warmth
- Open drop tail hem