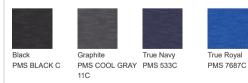

Raglan sleeves with coverstitching
- Zippered side pockets
- Half elastic, half self-fabric cuffs and hem for comfort
- Dart detail on back

#### CARE INSTRUCTIONS

Machine Wash Cold With Like Colors. Do Not Use Fabric Softener. Do Not Bleach. Tumble Dry Low. Remove Promptly. Cool Iron If Needed. Do Not Dry Clean.





#### HOW TO MEASURE



BUST

Measure under the arm and around the fullest part of the bust with arms down, keeping tape horizontal.

### SIZE CHART

|  |      | XS    | S     | Μ     | L     | XL    | XXL   | 3XL   | 4XL   |
|--|------|-------|-------|-------|-------|-------|-------|-------|-------|
|  | Size | 2     | 4/6   | 8/10  | 12/14 | 16/18 | 20/22 | 24/26 | 28/30 |
|  | Bust | 32-34 | 35-36 | 37-38 | 39-41 | 42-44 | 45-47 | 48-51 | 52-55 |

#### COLOR INFORMATION