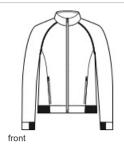

- 8.9-ounce, 90/10 poly/cotton fleece
- Tear-away removable label
- Cadet collar
- Raglan sleeves with coverstitching
- Zippered side pockets
- Half elastic, half self-fabric cuffs and hem for comfort
- Dart detail on back