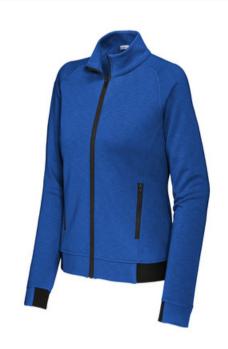

# Sport-Tek<sup>®</sup> Ladies PosiCharge<sup>®</sup> Strive Full-Zip LST570

Achieve what you strive for in this elevated style that has a soft, natural hand and a slub appearance. PosiCharge technology keeps the colors strong and vibrant.

- 8.9-ounce, 90/10 poly/cotton fleece
- Tear-away removable label
- Cadet collar
- Raglan sleeves with coverstitching
- Zippered side pockets
- Half elastic, half self-fabric cuffs and hem for comfort
- Dart detail on back