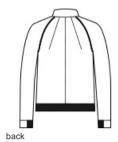

- 8.9-ounce, 90/10 poly/cotton fleece
- Tear-away removable label
- Cadet collar
- Raglan sleeves with coverstitching
- Zippered side pockets
- Half elastic, half self-fabric cuffs and hem for comfort
- Dart detail on back