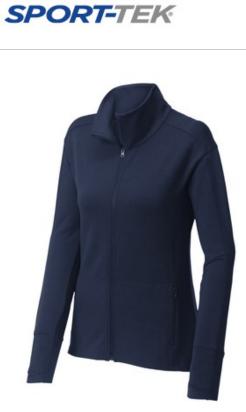

# Sport-Tek<sup>®</sup> Ladies Sport-Wick<sup>®</sup> Flex Fleece Full-Zip. LST560

Make your move in Sport-Wick Flex Fleece. Lightweight with stretch, this fleece has a cotton hand, wicks moisture and delivers trend-right style.

- 7.4-ounce, 70/25/5 poly/rayon/spandex
- Tear-away removable label .
- Cadet collar а.
- Zippered side pockets .
- Self-fabric cuffs and hem а.
- Thumbholes for warmth
- Drop tail hem а.