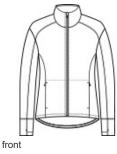

- 7.4-ounce, 70/25/5 poly/rayon/spandex
- Tear-away removable label .
- Cadet collar а.
- Zippered side pockets .
- Self-fabric cuffs and hem а.
- Thumbholes for warmth
- Drop tail hem а.