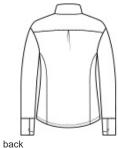

- 7.4-ounce, 70/25/5 poly/rayon/spandex
- Tear-away removable label .
- Cadet collar а.
- Zippered side pockets .
- Self-fabric cuffs and hem а.
- Thumbholes for warmth
- Drop tail hem а.