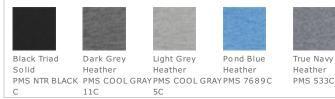

y removable label
- Cadet collar
- Reverse coil zipper
- Princess seams
- Set-in sleeves
- Open cuffs and hem

### CARE INSTRUCTIONS

Machine wash cold with like colors: only nonchlorine bleached when needed, tumble dry low, do not use fabric softener, remove promptly, cool iron if necessary, do not dry clean.



front



#### back

#### **HOW TO MEASURE**



Measure under the arm and around the fullest part of the bust with arms down, keeping tape horizontal.

#### SIZE CHART

|      | XS    | S     | М     | L     | XL    | XXL   | 3XL   | 4XL   |
|------|-------|-------|-------|-------|-------|-------|-------|-------|
| Size | 2     | 4/6   | 8/10  | 12/14 | 16/18 | 20/22 | 24/26 | 28/30 |
| Bust | 32-34 | 35-36 | 37-38 | 39-41 | 42-44 | 45-47 | 48-51 | 52-55 |

#### COLOR INFORMATION



BUST

True Royal Heather PMS 7455C