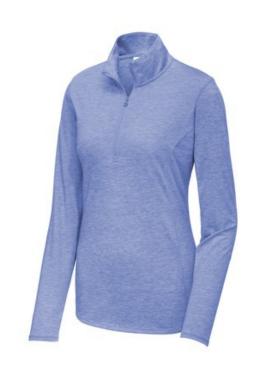

## Sport-Tek <sup>®</sup> Ladies PosiCharge <sup>®</sup> Tri-Blend Wicking 1/4-Zip Pullover. LST407

This lightweight pullover locks in color and wicks moisture. With unbeatable tri-blend softness, it's versatile enough for year-round wear.

- 4.4-ounce, 75/13/12 poly/cotton/rayon jersey with PosiCharge technology
- 4.6-ounce, 75/13/12 poly/cotton/rayon jersey
- with PosiCharge technology (Black Triad Solid)
- Tear-away removable label
- Cadet collar
- Reverse coil zipper
- Princess seams
- Set-in sleeves
- Open cuffs and hem