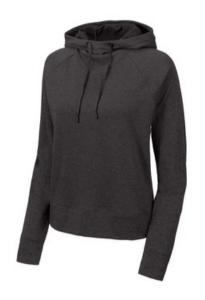

# Sport-Tek<sup>®</sup> Ladies Lightweight French Terry Pullover Hoodie. LST272

The casual ease of soft French terry in a versatile pullover.

- 6.5-ounce, 59/41 combed ring spun cotton/poly French
- terry
- Tag-free label
- Three-panel hood
- Cowl neck ÷.
- Dyed-to-match elastic drawcords with black plastic tips
- Cropped length