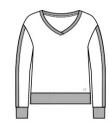

# OGIO® Ladies Luuma Flex Long Sleeve V-Neck LOG825

Cozy but refined, this OGIO look is elevated enough for the office but also perfect for travel.

- 7.1-ounce, 57/38/5 modal/poly/spandex French terry
- OGIO heat transfer label for tag-free comfort
- Rib knit bound collar, cuffs and hem
- Pieced rib sleeve details
- Side slits
- Iridescent silicone O on front left hem