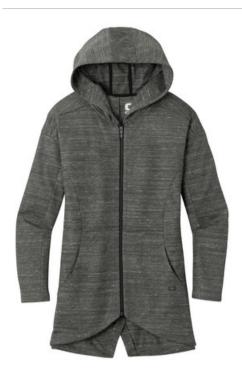

# OGIO® Ladies Flux Full-Zip Hoodie LOG823

This easy-to-layer piece has a clean, modern OGIO look with jacquard side panels for modern style.

- 9.7-ounce, 96/4 poly/cotton knit shell
- 9.7-ounce, 96/4 poly/cotton jacquard knit insets
- Locking reverse coil zipper
- 3-panel hood
- Drop shoulder
- Open pockets
- Longer length
- Curved front hem
- Split back, drop tail hem
- Black reflective O heat transfer on front left hem