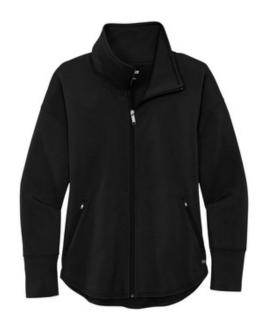

# OGIO ® Ladies Luuma Full-Zip Fleece. LOG812

Before or after training, this full-zip jacket is casual-comfort perfection.

- 7.1-ounce, 57/38/5 modal/poly/spandex fleece
- OGIO heat transfer label for tag-free comfort
- Cowl neck
- Coil zipper at center front
- Front zippered pockets
- Metal O on front left hem