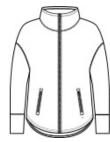

# OGIO ® Ladies Luuma Full-Zip Fleece. LOG812

Before or after training, this full-zip jacket is casual-comfort perfection.

- 7.1-ounce, 57/38/5 modal/poly/spandex fleece
- OGIO heat transfer label for tag-free comfort
- Cowl neck
- Coil zipper at center front
- Front zippered pockets
- Metal O on front left hem