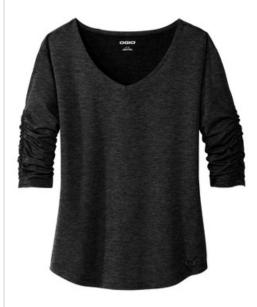

# OGIO® Ladies Evolution V-Neck LOG148

Let your style evolve from ho-hum to cutting-edge in this ultra-soft OGIO look that performs with moisture wicking and stretch

- 5-ounce, 83/12/5 poly/rayon/spandex twill jersey with staycool wicking technology
- OGIO heat transfer label for tag-free comfort
- Slight drop shoulder
- Cinched 3/4 sleeves
- Curved hem
- Embroidered O on left hem

#### **CARE INSTRUCTIONS**

Machine Wash Cold With Like Colors. Do Not Use Fabric Softener. Do Not Bleach. Tumble Dry Low. Cool Iron.

front

back