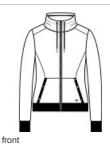

Perfect for year-round layering, this lightweight fleece style has a smooth face and soft terry backing for exceptional comfort.

- 6.5-ounce, 100% polyester French terry
- Heat transfer label for tag-free comfort
- Cowl neck
- Round drawcords with New Era metal tips
- Exposed Vision<sup>®</sup> zipper
- Front seaming detail
- Front pouch pockets
- Debossed silicone New Era flag logo on left pocket
- 1x1 rib knit cuffs and hem
- Sits at high hip