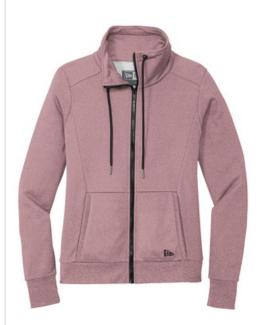

Perfect for year-round layering, this lightweight fleece style has a smooth face and soft terry backing for exceptional comfort.

- 6.5-ounce, 100% polyester French terry
- Heat transfer label for tag-free comfort
- Cowl neck
- Round drawcords with New Era metal tips
- Exposed Vision<sup>®</sup> zipper
- Front seaming detail
- Front pouch pockets
- Debossed silicone New Era flag logo on left pocket
- 1x1 rib knit cuffs and hem
- Sits at high hip