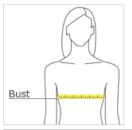

## HOW TO MEASURE

BUST

Measure under the arm and around the fullest part of the bust with arms down, keeping tape horizontal.