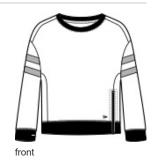

# New Era <sup>®</sup> Ladies Tri-Blend Fleece Varsity Crew LNEA513

With a boxier and shorter silhouette, this relaxed crew has a side zip for a bit of attitude.

- 7.1-ounce, 55/34/11 cotton/poly/rayon fleece
- Wide open neck
- Heat transfer label for tag-free comfort
- Embossed New Era neck taping
- Silicone print stripes on sleeves
- Rib knit cuffs and hem
- Left side Vislon<sup>®</sup> zipper
- Silicone New Era flag logo at left hem