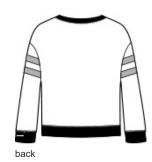

# New Era <sup>®</sup> Ladies Tri-Blend Fleece Varsity Crew LNEA513

With a boxier and shorter silhouette, this relaxed crew has a side zip for a bit of attitude.

- 7.1-ounce, 55/34/11 cotton/poly/rayon fleece
- Wide open neck
- Heat transfer label for tag-free comfort
- Embossed New Era neck taping
- Silicone print stripes on sleeves
- Rib knit cuffs and hem
- Left side Vislon<sup>®</sup> zipper
- Silicone New Era flag logo at left hem