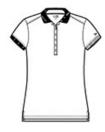

# New Era <sup>®</sup> Ladies Venue Home Plate Polo. LNEA300

An iconic, versatile look that covers all the bases: home, work, travel and more.

- 5.6-ounce, 63/37 cotton/poly pique with moisture-wicking performance
- Rib knit collar and banded cuffs
- Partial collar stand at back neck
- Embossed New Era neck taping
- Heat transfer label for tag-free comfort
- Elongated 6-button placket with engraved New Era buttons
- Inverted back pleat
- Raised silicone New Era flag logo on left sleeve
- Embossed New Era taped side vents
- Drop tail hem