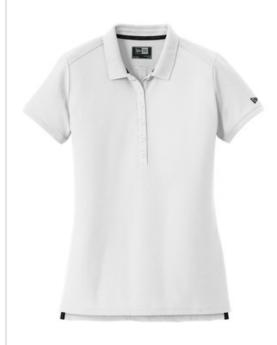

# New Era <sup>®</sup> Ladies Venue Home Plate Polo. LNEA300

An iconic, versatile look that covers all the bases: home, work, travel and more.

- 5.6-ounce, 63/37 cotton/poly pique with moisture-wicking performance
- Rib knit collar and banded cuffs
- Partial collar stand at back neck
- Embossed New Era neck taping
- Heat transfer label for tag-free comfort
- Elongated 6-button placket with engraved New Era buttons
- Inverted back pleat
- Raised silicone New Era flag logo on left sleeve
- Embossed New Era taped side vents
- Drop tail hem