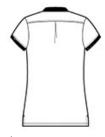

# New Era <sup>®</sup> Ladies Venue Home Plate Polo. LNEA300

An iconic, versatile look that covers all the bases: home, work, travel and more.

- 5.6-ounce, 63/37 cotton/poly pique with moisture-wicking performance
- Rib knit collar and banded cuffs
- Partial collar stand at back neck
- Embossed New Era neck taping
- Heat transfer label for tag-free comfort
- Elongated 6-button placket with engraved New Era buttons
- Inverted back pleat
- Raised silicone New Era flag logo on left sleeve
- Embossed New Era taped side vents
- Drop tail hem