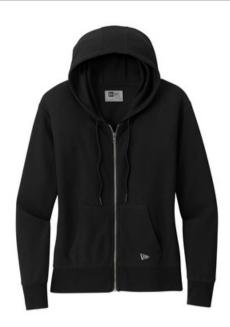

# New Era<sup>®</sup> Ladies Thermal Full-Zip Hoodie LNEA141

A perfect layering piece that's lightweight and comfortable, this classic thermal hoodie comes with modern style.

- 5.5-ounce, 60/40 cotton/polyester
- Woven back neck label
- Drawcord with New Era debossed metal tips
- Slight drop shoulder
- Front pouch pockets
- Rib knit cuffs and hem

Embroidered New Era flag logo on pocket

front