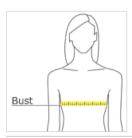

## **HOW TO MEASURE**

#### BUST

Measure under the arm and around the fullest part of the bust with arms down, keeping tape horizontal.