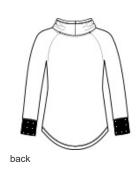

# New Era $^{\ensuremath{\mathbb{R}}}$ Ladies Sueded Cotton Blend Cowl Tee LNEA123

A longer tunic length, a cowl neck and unbelievable softness make this sueded tee perfect for the stands or the streets.

- 5-ounce, 60/40 sueded ring spun cotton/poly, 24 singles
- Heat transfer label for tag-free comfort .
- Contrast twill drawcords а.
- Embroidered New Era flag logo on left hem
- 1x1 rib knit cuffs а.
- Thumbholes .
- Curved drop tail hem