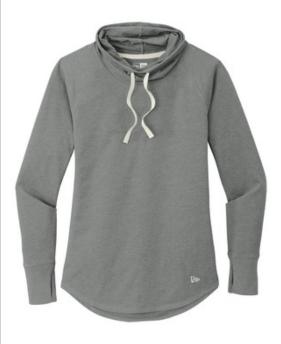

# New Era $^{\ensuremath{\mathbb{R}}}$ Ladies Sueded Cotton Blend Cowl Tee LNEA123

A longer tunic length, a cowl neck and unbelievable softness make this sueded tee perfect for the stands or the streets.

- 5-ounce, 60/40 sueded ring spun cotton/poly, 24 singles
- Heat transfer label for tag-free comfort .
- Contrast twill drawcords а.
- Embroidered New Era flag logo on left hem
- 1x1 rib knit cuffs а.
- Thumbholes .
- Curved drop tail hem