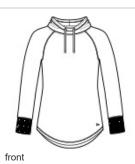

# New Era $^{\ensuremath{\mathbb{R}}}$ Ladies Sueded Cotton Blend Cowl Tee LNEA123

A longer tunic length, a cowl neck and unbelievable softness make this sueded tee perfect for the stands or the streets.

- 5-ounce, 60/40 sueded ring spun cotton/poly, 24 singles
- Heat transfer label for tag-free comfort .
- Contrast twill drawcords а.
- Embroidered New Era flag logo on left hem
- 1x1 rib knit cuffs а.
- Thumbholes .
- Curved drop tail hem