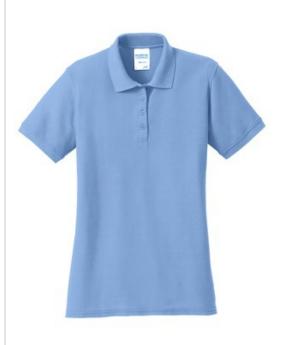

# Port & Company<sup>®</sup> Ladies Core Blend Pique Polo. LKP155

With a stain-release finish, this budget-minded polo is exceptionally durable.

- 6.5-ounce, 50/50 double pique knit cotton/poly
- Stain-release finish
- Contoured body for a feminine fit
- 1x1 rib knit collar and cuffs
- 4-button placket with dyed-to-match buttons
- Coverstitched shoulders, armholes and cuffs
- Side seamed
- Double-needle hem