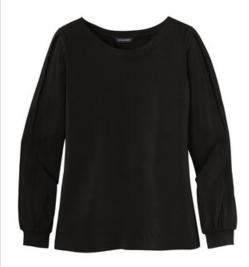

# Port Authority <sup>®</sup> Ladies Luxe Knit Jewel Neck Top. LK5600

Modern style and ultra-comfortable fabric come together in this machine-washable top. You'll want to wear this all year long thanks to its slightly relaxed fit and light stretch features.

- 6.6-ounce, 94/6 rayon/spandex
- Jewel neckline
- Upper arm side openings
- Gathering at cuffs
- Straight hem with side vents