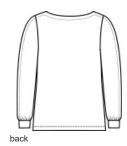

# Port Authority <sup>®</sup> Ladies Luxe Knit Jewel Neck Top. LK5600

Modern style and ultra-comfortable fabric come together in this machine-washable top. You'll want to wear this all year long thanks to its slightly relaxed fit and light stretch features.

- 6.6-ounce, 94/6 rayon/spandex
- Jewel neckline
- Upper arm side openings
- Gathering at cuffs
- Straight hem with side vents