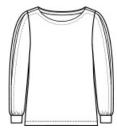

# Port Authority <sup>®</sup> Ladies Luxe Knit Jewel Neck Top. LK5600

Modern style and ultra-comfortable fabric come together in this machine-washable top. You'll want to wear this all year long thanks to its slightly relaxed fit and light stretch features.

- 6.6-ounce, 94/6 rayon/spandex
- Jewel neckline
- Upper arm side openings
- Gathering at cuffs
- Straight hem with side vents