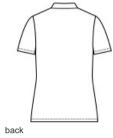

# Port Authority <sup>®</sup> Ladies Heathered Silk Touch <sup>™</sup> Performance Polo. LK542

Our popular Silk Touch Performance Polos now come in heather colors to expand your uniforming options. Made with

PosiCharge ® technology, this snag-resistant and moisturewicking polo will keep you looking polished and ready for anything.

- 4-ounce, 100% polyester
- Snag-resistant
- Moisture-wicking .
- PosiCharge technology ÷.
- Self-fabric collar .....
- Tag-free label .
- V-neck placket .