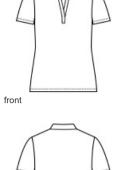

# Port Authority <sup>®</sup> Ladies Heathered Silk Touch <sup>™</sup> Performance Polo. LK542

Our popular Silk Touch Performance Polos now come in heather colors to expand your uniforming options. Made with

PosiCharge ® technology, this snag-resistant and moisturewicking polo will keep you looking polished and ready for anything.

- 4-ounce, 100% polyester
- Snag-resistant
- Moisture-wicking .
- PosiCharge technology ÷.
- Self-fabric collar .....
- Tag-free label .
- V-neck placket .