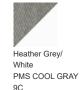

## PORT AUTHORITY.

# Port Authority<sup>®</sup> Snapback Ponytail Trucker Cap LC111



- 100% cotton twill front panels (Solids)
- 65/35 poly/cotton twill front panels (Heather Grey)
- 100% polyester mesh mid and back panels
- Ladies fit
- Keyhole opening for high ponies or buns
- Structured
- Mid-profile
- 7-position adjustable snapback closure



ront



back

#### **HOW TO MEASURE**

#### HATS

Measure the circumference around the head, above the eyebrow and at the widest part of the head. Divide number by 3.14 for hat size.

#### SIZE CHART

|           | OSFA           |
|-----------|----------------|
| Hat Size  | 6 5/8- 8       |
| Head Size | 20 7/8- 25 1/8 |

### COLOR INFORMATION



Black PMS BLACK C