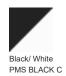

## PORT AUTHORITY.

# Port Authority<sup>®</sup> Snapback Ponytail Trucker Cap LC111



- 100% cotton twill front panels (Solids)
- 65/35 poly/cotton twill front panels (Heather Grey)
- 100% polyester mesh mid and back panels
- Ladies fit
- Keyhole opening for high ponies or buns
- Structured
- Mid-profile
- 7-position adjustable snapback closure



ront



back

#### **HOW TO MEASURE**

#### HATS

Measure the circumference around the head, above the eyebrow and at the widest part of the head. Divide number by 3.14 for hat size.

#### SIZE CHART

|           | OSFA           |
|-----------|----------------|
| Hat Size  | 6 5/8- 8       |
| Head Size | 20 7/8- 25 1/8 |

### COLOR INFORMATION



Black PMS BLACK C