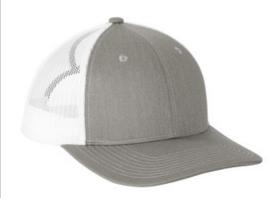

# Port Authority<sup>®</sup> Snapback Ponytail Trucker Cap LC111

- 100% cotton twill front panels (Solids)
- 65/35 poly/cotton twill front panels (Heather Grey)
- 100% polyester mesh mid and back panels
- Ladies fit
- Keyhole opening for high ponies or buns
- Structured
- Mid-profile
- 7-position adjustable snapback closure