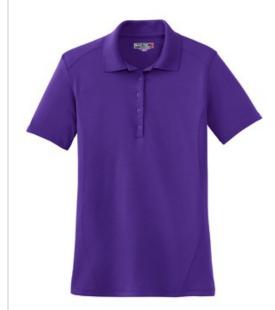

# Sport-Tek<sup>®</sup> Ladies Dry Zone<sup>®</sup> Raglan Accent Polo. L475

Known for superior breathability, these polos not only wick moisture, they minimize odor.

- 4-ounce, 100% polyester
- Tag-free label
- Flat knit collar
- 5-button placket
- Dyed-to-match buttons
- Double-needle sleeves and hem
- Set-in sleeves with raglan accent
- Princess seams in front and back