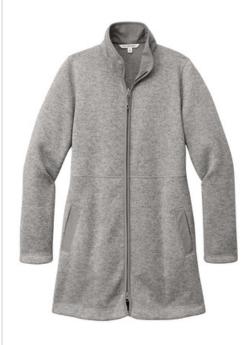

# PORT AUTHORITY.

With a subtle heathered pattern, our Arc Sweater Fleece combines the comfort of a sweater with the unbeatable warmth of fleece. Works well on its own or as a multiseasonal layer.

- 8.6-ounce, 100% polyester sweater fleece
- Anti-pill finish
- Two-way molded center front zipper
- Longer length
- Woven nylon trim details
- Open hand pockets

### CARE INSTRUCTIONS

Machine Wash Cold Gentle Cycle With Like Colors. Only Non-Chlorine Bleach When Needed. Tumble Dry Low. Cool Iron If Necessary.