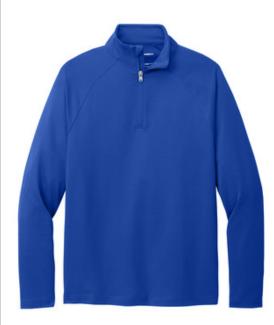

# Port Authority<sup>®</sup> C-FREE<sup>™</sup> Cypress 1/4-Zip K870

Endlessly versatile, this 1/4-zip strikes the right balance between casual comfort and professional edge. Made from sustainable materials, this C-FREE carbon neutral style is a perfect mid-layer weight-plus it's snag-resistant with a subtle texture.

- 6.9-ounce, 56% recycled polyester/44% cotton double knit
- Snag-resistant
- Dyed-to-match, recycled, reverse coil zipper with antique
- Self-fabric chin guard
- Raglan sleeves
- Self-turned cuffs
- Self-turned hem
- Tag-free label