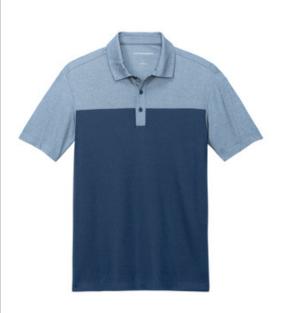

# Port Authority<sup>®</sup> Fine Pique Blend Blocked Polo K831

Bold colorblocking on the chest, sleeves and back yoke give this moisture-wicking polo instant appeal whether you're going 18 or going into the office.

- 4.3-ounce, 57/43 cotton/poly pique
- Moisture-wicking
- Self-fabric collar with collar stand
- Forward shoulder
- 3-button placket
- Dyed-to-match buttons (Dark Smoke buttons on Charcoal Heather and Black Heather)
- Straight hem
- Tag-free label

## **COLOR INFORMATION**

Aegean Blue/ Aegean Blue Heather PMS 4154C

Deep Black/ Charcoal Heather PMS BLACK C

River Blue Navy/ River Blue Navy Heather PMS 4280C