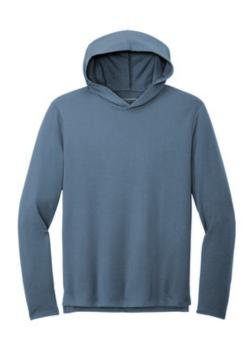

# Port Authority® Microterry Pullover Hoodie K826

Polished meets casual in this ultra-soft, snag-resistant hoodie, perfect for mid-layer uniforming.

- 6.8-ounce, 62/33/5 polyester/rayon/spandex microterry
- Snag-resistant
- Side vents
- Drop tail hem
- Tag-free