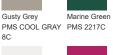

el
- 3-button placket
- Dyed-to-match buttons

Due to the nature of performance fabrics, special care must be taken throughout the printing process.

## CARE INSTRUCTIONS

Machine wash cold with like colors. Do not use fabric softener. Do not bleach. Tumble dry low. Cool iron if necessary.



front



## **HOW TO MEASURE**



### **CHEST WIDTH**

Measure under the arm and around the fullest part of the chest with arms down, keeping tape horizontal.

#### SIZE CHART

|       | XS    | s     | М     | L     | XL    | 2XL   | 3XL   | 4XL   |
|-------|-------|-------|-------|-------|-------|-------|-------|-------|
| Chest | 32-34 | 35-37 | 38-40 | 41-43 | 44-46 | 47-49 | 50-53 | 54-57 |

### **COLOR INFORMATION**



PMS 2042C



True Navy

Cloud Blue





Dark Green

PMS 5467C





Ecru









PMS 7680C





PMS 2380C





PMS COOL GRAY

PMS 2133C PMS 533C











Wild Berry PMS 228C