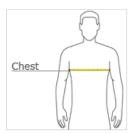

## **HOW TO MEASURE**

### **CHEST WIDTH**

Measure under the arm and around the fullest part of the chest with arms down, keeping tape horizontal.

#### SIZE CHART

|       | XS    | s     | М     | L     | XL    | 2XL   | 3XL   | 4XL   |
|-------|-------|-------|-------|-------|-------|-------|-------|-------|
| Chest | 32-34 | 35-37 | 38-40 | 41-43 | 44-46 | 47-49 | 50-53 | 54-57 |