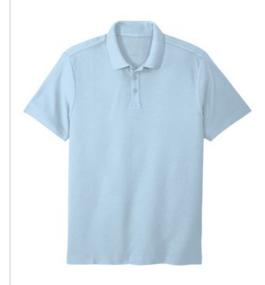

# Port Authority <sup>®</sup> SuperPro <sup>™</sup> React <sup>™</sup> Polo. K810

Classic uniforming style meets ultimate performance in this stain-releasing, snag-resistant, Easy Care polo that helps keep you looking professional no matter what.

- 5-ounce, 65/35 poly/cotton pique
- Stain release
- Snag-resistant
- Easy Care
- Flat knit collar
- Tag-free label
- 3-button placket
- Dyed-to-match buttons

Due to the nature of performance fabrics, special care must be taken throughout the printing process.