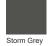

match buttons

Due to the nature of performance fabrics, special care must be taken throughout the printing process.

## CARE INSTRUCTIONS

Machine wash cold with like colors. Do not use fabric softener. Do not bleach. Tumble dry low. Cool iron if necessary.



front



## **HOW TO MEASURE**



### **CHEST WIDTH**

Measure under the arm and around the fullest part of the chest with arms down, keeping tape horizontal.

#### SIZE CHART

|       | XS    | s     | М     | L     | XL    | 2XL   | 3XL   | 4XL   |
|-------|-------|-------|-------|-------|-------|-------|-------|-------|
| Chest | 32-34 | 35-37 | 38-40 | 41-43 | 44-46 | 47-49 | 50-53 | 54-57 |

### **COLOR INFORMATION**



PMS 2042C



True Navy

Cloud Blue





Dark Green

PMS 5467C





Ecru









PMS 7680C





PMS 2380C





PMS COOL GRAY

PMS 2133C PMS 533C











Wild Berry PMS 228C