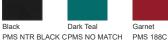

h collar stand
- Tag-free label
- 3-button placket
- Pearlized smoke buttons
- Side vents with contrast twill tape

Due to the nature of performance fabrics, special care must be taken throughout the printing process.

### CARE INSTRUCTIONS

Machine wash cold with like colors. Do not use fabric softener. Do not bleach. Tumble dry low. Cool iron if necessary. Do not dry clean.



front



## HOW TO MEASURE



## CHEST WIDTH

Measure under the arm and around the fullest part of the chest with arms down, keeping tape horizontal.

### SIZE CHART

|       | XS    | S     | М     | L     | XL    | 2XL   | 3XL   | 4XL   |
|-------|-------|-------|-------|-------|-------|-------|-------|-------|
| Chest | 32-34 | 35-37 | 38-40 | 41-43 | 44-46 | 47-49 | 50-53 | 54-57 |

## **COLOR INFORMATION**











PMS NO MATCH PMS 7547C





PMS 654C