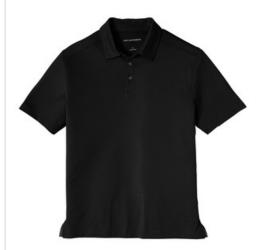

# Port Authority ® City Stretch PoloK682

Performance joins professionalism in this Easy Care style that is snag-resistant and wicks moisture while also resisting

- 5.6-ounce, 94/6 poly/spandex
- Snag-resistant
- Moisture-wicking
- Odor-resistant
- Easy Care
- Self-collar with collar stand
- Tag-free label
- 3-button placket
- Pearlized smoke buttons
- Side vents with contrast twill tape