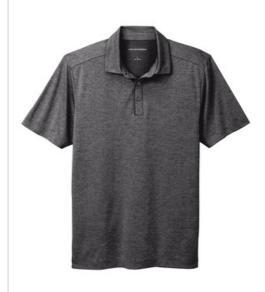

# Port Authority <sup>®</sup> Shadow Stripe Polo. K585

With a statement-making stripe design that is still subtle enough to make logos stand out, this polo is snag-resistant and moisture-wicking so you can stay focused and professional.

- 4.7-ounce, 100% polyester jersey
- Snag-resistant
- Moisture-wicking
- Tag-free label
- Self-fabric collar with collar stand
- 3-button placket with piping detail