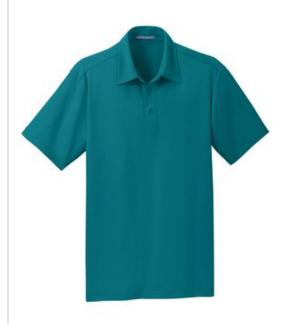

# Port Authority<sup>®</sup> Dimension Polo. K571

Designed for modern office pros, travelers and urban commuters, our sleek polo fuses the comfort of a knit with the structure of a woven shirt. It wicks moisture, has ease of movement and an unencumbered fit. Our specialized finishing process improves the softness wash after wash.

- 3.83-ounce, 100% micropique polyester tricot
- Self-fabric collar with collar stand
- 3-button placket with dyed-to-match buttons
- Back yoke
- Open hem sleeves
- Side vents