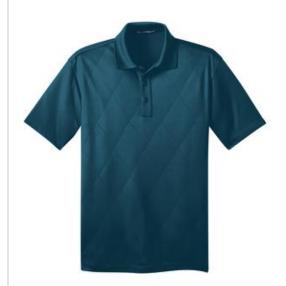

# Port Authority® Tech Embossed Polo. K548

The traditional argyle--with a modern twist. Variegated diamonds are subtly embossed on the front only of this solid, moisture-wicking polo to provide eye-catching pattern and contrast. This sporty option is perfect for tone-on-tone embellishment.

- 6.5-ounce, 100% polyester
- Flat knit collar
- 3-button placket with dyed-to-match buttons
- Open hem sleeves
- Double-needle sleeves and hem
- Side vents

\*Due to the nature of 100% polyester performance fabrics, special care must be taken throughout the screen printing proce ss.