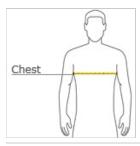

#### **HOW TO MEASURE**

## CHEST

With arms down at sides, measure around the upper body, under arms and over the fullest part of the chest.

### SIZE CHART

|       | XS    | S     | М     | L     | XL    | 2XL   | 3XL    | 4XL   |
|-------|-------|-------|-------|-------|-------|-------|--------|-------|
| Chest | 32-34 | 35-37 | 38-40 | 41-43 | 44-46 | 47-49 | 50-*52 | 53-55 |