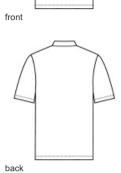

# Port Authority <sup>®</sup> Heathered Silk Touch <sup>™</sup> Performance Polo. K542 PORT AUTHORITY. Our popular Silk Touch Performance Polos now come in heather colors to expand your uniforming options. Made with PosiCharge ® technology, this snag-resistant and moisturewicking polo will keep you looking polished and ready for anything. 4-ounce, 100% polyester Snag-resistant front Moisture-wicking .

- Self-fabric collar .....
- Self-fabric back neck tape .
- Tag-free label .
- 3-button placket ÷.