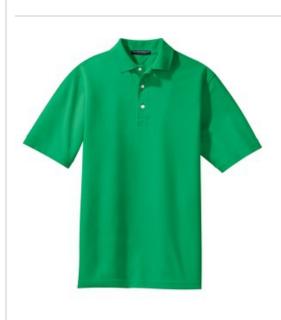

# Port Authority<sup>®</sup> Rapid Dry™ Polo. K455

Soft and breathable, this baby pique polo has our exclusive Rapid Dry<sup>™</sup> moisture-wicking technology. This unique knit has a soft inner layer which wicks moisture away from your skin to the shirt's surface where it quickly disperses and evaporates.

- 5.6-ounce, 60/40 cotton/poly
- Double-needle stitching throughout
- 3-button placket
- Pearlized buttons
- Open hem sleeves
- Side vents