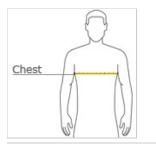

#### CARE INSTRUCTIONS

Machine wash cold with like colors. Do not bleach. Tumble dry low. Warm iron if necessary.

HOW TO MEASURE

### CHEST

With arms down at sides, measure around the upper body, under arms and over the fullest part of the chest.

SIZE CHART

|       | XS    | S     | М     | L     | XL    | 2XL   | 3XL   | 4XL   | 5XL   | 6 XL  |
|-------|-------|-------|-------|-------|-------|-------|-------|-------|-------|-------|
| Chest | 32-34 | 35-37 | 38-40 | 41-43 | 44-46 | 47-49 | 50-53 | 54-57 | 58-60 | 61-63 |