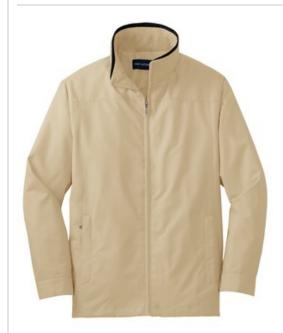

# Port Authority<sup>®</sup> Successor<sup>™</sup> Jacket. J701

Build the team—or recognize those you depend on —with the Successor™ Jacket. This business-to-casual style has a modern look and a soft, quiet hand. Designed with a stowaway hood, this multitasking jacket is versatile enough for mild wind and rain protection.

- 100% polyester with PU coating
- Polyester lining throughout
- Stowaway hood in cadet collar with hook and loop closure
- Black contrast on collar
- Interior zippered pocket
- Front zippered pockets
- Adjustable snap cuffs
- Open hem with locking drawcords
- Port Pocket<sup>™</sup> for easy embroidery access