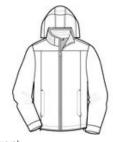

# Port Authority<sup>®</sup> Successor<sup>™</sup> Jacket. J701

Build the team—or recognize those you depend on —with the Successor™ Jacket. This business-to-casual style has a modern look and a soft, quiet hand. Designed with a stowaway hood, this multitasking jacket is versatile enough for mild wind and rain protection.

- 100% polyester with PU coating
- Polyester lining throughout
- Stowaway hood in cadet collar with hook and loop closure
- Black contrast on collar
- Interior zippered pocket
- Front zippered pockets
- Adjustable snap cuffs
- Open hem with locking drawcords
- Port Pocket<sup>™</sup> for easy embroidery access