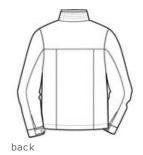

# Port Authority<sup>®</sup> Successor<sup>™</sup> Jacket. J701

Build the team—or recognize those you depend on —with the Successor™ Jacket. This business-to-casual style has a modern look and a soft, quiet hand. Designed with a stowaway hood, this multitasking jacket is versatile enough for mild wind and rain protection.

- 100% polyester with PU coating
- Polyester lining throughout
- Stowaway hood in cadet collar with hook and loop closure
- Black contrast on collar
- Interior zippered pocket
- Front zippered pockets
- Adjustable snap cuffs
- Open hem with locking drawcords
- Port Pocket<sup>™</sup> for easy embroidery access