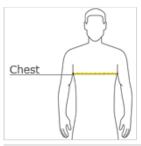

### **HOW TO MEASURE**

### CHEST WIDTH

Measure under the arm and around the fullest part of the chest with arms down, keeping tape horizontal.