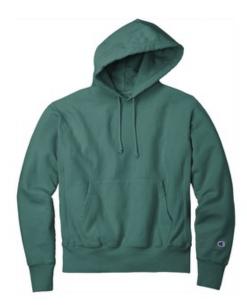

# Champion <sup>®</sup> Reverse Weave <sup>®</sup> Garment-Dyed Hooded Sweatshirt. GDS101

- 12-ounce, 82/18 cotton/poly fleece
- Reverse Weave cross-grain cut resists shrinkage
- 1x1 rib knit side panels, sleeve cuffs and hem
- Two-ply hood with dyed-to-match drawcords
- Front pouch pocket
- Embroidered Champion "C" logo at left cuff
- Woven back neck label