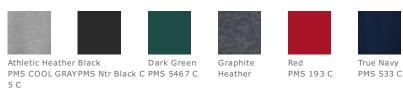

an get out of a sweatshirt. Weighing in at a hefty 12 ounces, our super heavyweight fleece is constructed for durability and comfort.

- 12-ounce, cross-grain 80/20 ring spun combed cotton/poly fleece
- 2x2 rib knit crewneck
- Twill-taped neck
- 2x2 rib knit cuffs, hem and side gussets with spandex

## CARE INSTRUCTIONS

Machine wash cold. Wash with like colors. Do not bleach. Tumble dry low. Warm iron if necessary.





CHEST

With arms down at sides, measure around the upper body, under arms and over the fullest part of the chest.

## SIZE CHART

|       | XS    | S     | М     | L     | XL    | 2XL   | 3XL   | 4XL   |
|-------|-------|-------|-------|-------|-------|-------|-------|-------|
| Chest | 32-34 | 35-37 | 38-40 | 41-43 | 44-46 | 47-49 | 50-53 | 54-57 |

## COLOR INFORMATION