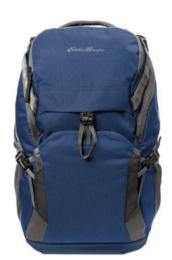

## Eddie Bauer® Tour Backpack EB915

This rugged backpack is designed for everything from day hikes to travel sojourns.

- 300D ripstop polyester, 1,680D ballistic polyester
- Spacious main compartment
- Dedicated back padded laptop compartment
- Front zippered valuables compartment
- Front quick-release buckled slip pocket
- Padded daisy chain grab handle
- Side mesh pockets
- Side compression straps
- Adjustable slide sternum strap
- Padded ergonomic shoulder straps
- FreeCool® Air back panel
- Interior organization panel with zippered pocket and key fob
- Back trolley pass through
- Contrast Eddie Bauer logo on front pocket and back shoulder strap
- Laptop sleeve dimensions: 19"h x 11"w x 1"d
- Dimensions: 20.5"h x 11.5"w x 8"d; Approx. 1,886 cu. in.