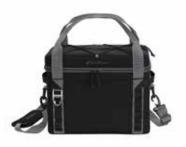

## Eddie Bauer ® Max Cool 24-Can Cooler. EB800

Designed for maximum ice retention, this soft-sided cooler is ready for tailgating, picnics, camping and more adventures.

- Rugged 300D ripstop polyester with PVC coating
- 1-inch thick, high-density, closed-cell insulating foam
- · Heavyweight, leakproof PEVA lining
- · Interior PVC-coated zippered mesh pocket
- Top storage shock cord
- · Detachable, adjustable, padded shoulder strap
- Contrast Eddie Bauer logo printed on front panel and shoulder pad
- · Front and back daisy chain attachment system
- Never-lost bottle opener
- Webbing handles
- Front slip pocket
- Dimensions: 11"h x 14"w x 8.5"d; Approx. 1,309 cu. in.