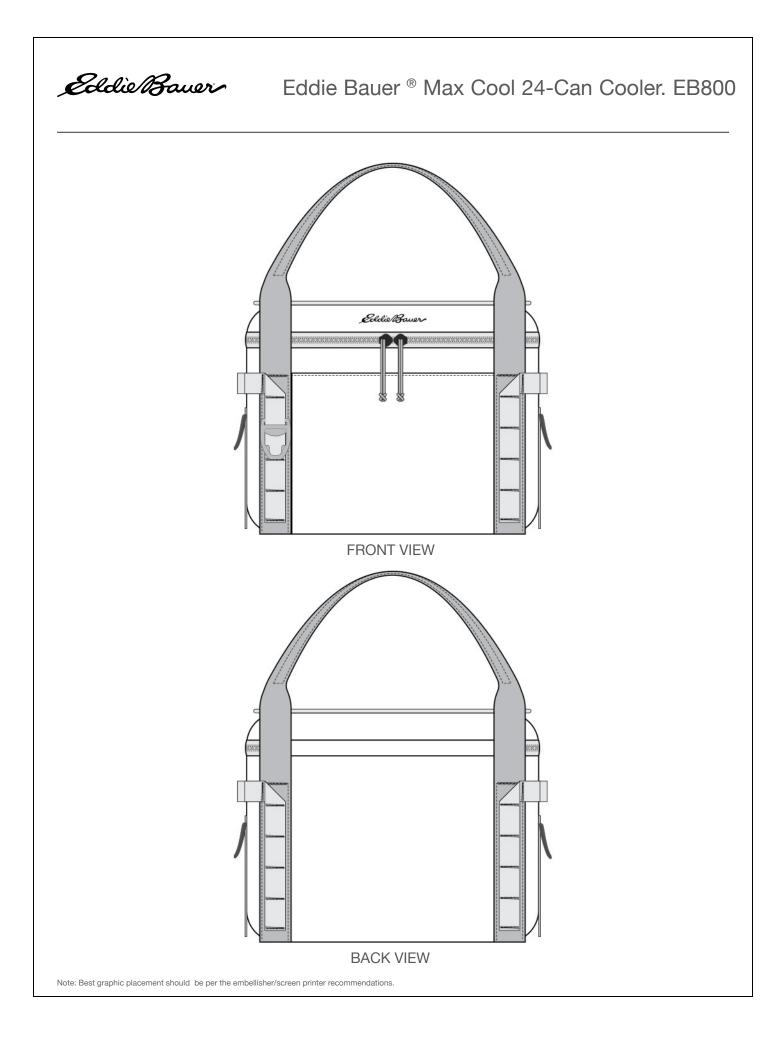

## Eddie Bauer ® Max Cool 24-Can Cooler. EB800

Designed for maximum ice retention, this soft-sided cooler is ready for tailgating, picnics, camping and more adventures.

- Rugged 300D ripstop polyester with PVC coating
- 1-inch thick, high-density, closed-cell insulating foam
- · Heavyweight, leakproof PEVA lining
- · Interior PVC-coated zippered mesh pocket
- Top storage shock cord
- · Detachable, adjustable, padded shoulder strap
- Contrast Eddie Bauer logo printed on front panel and shoulder pad
- · Front and back daisy chain attachment system
- Never-lost bottle opener
- Webbing handles
- Front slip pocket
- Dimensions: 11"h x 14"w x 8.5"d; Approx. 1,309 cu. in.